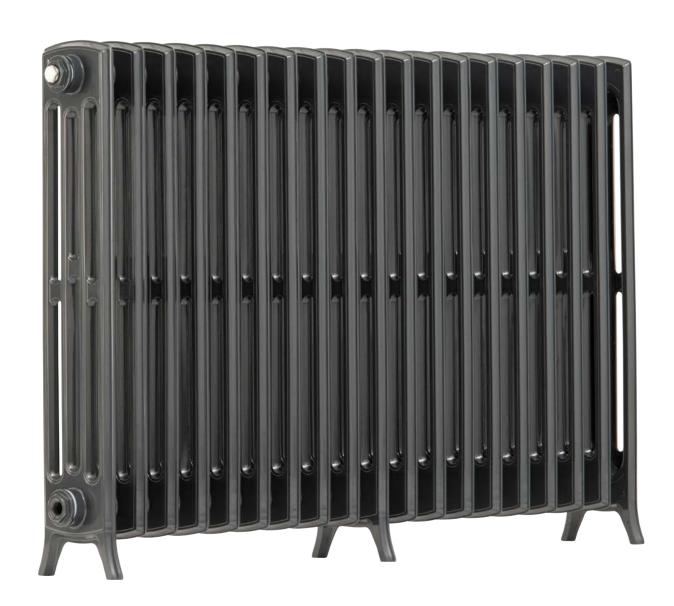

## **Working Pressure**

Up to 16 bar

NE450-4c THE EDWARDIAN 450 NE650-4c THE EDWARDIAN 650 NE750-4c THE EDWARDIAN 750

**Colours Available:** 

White - RAL9016

Anthracite - RAL7016