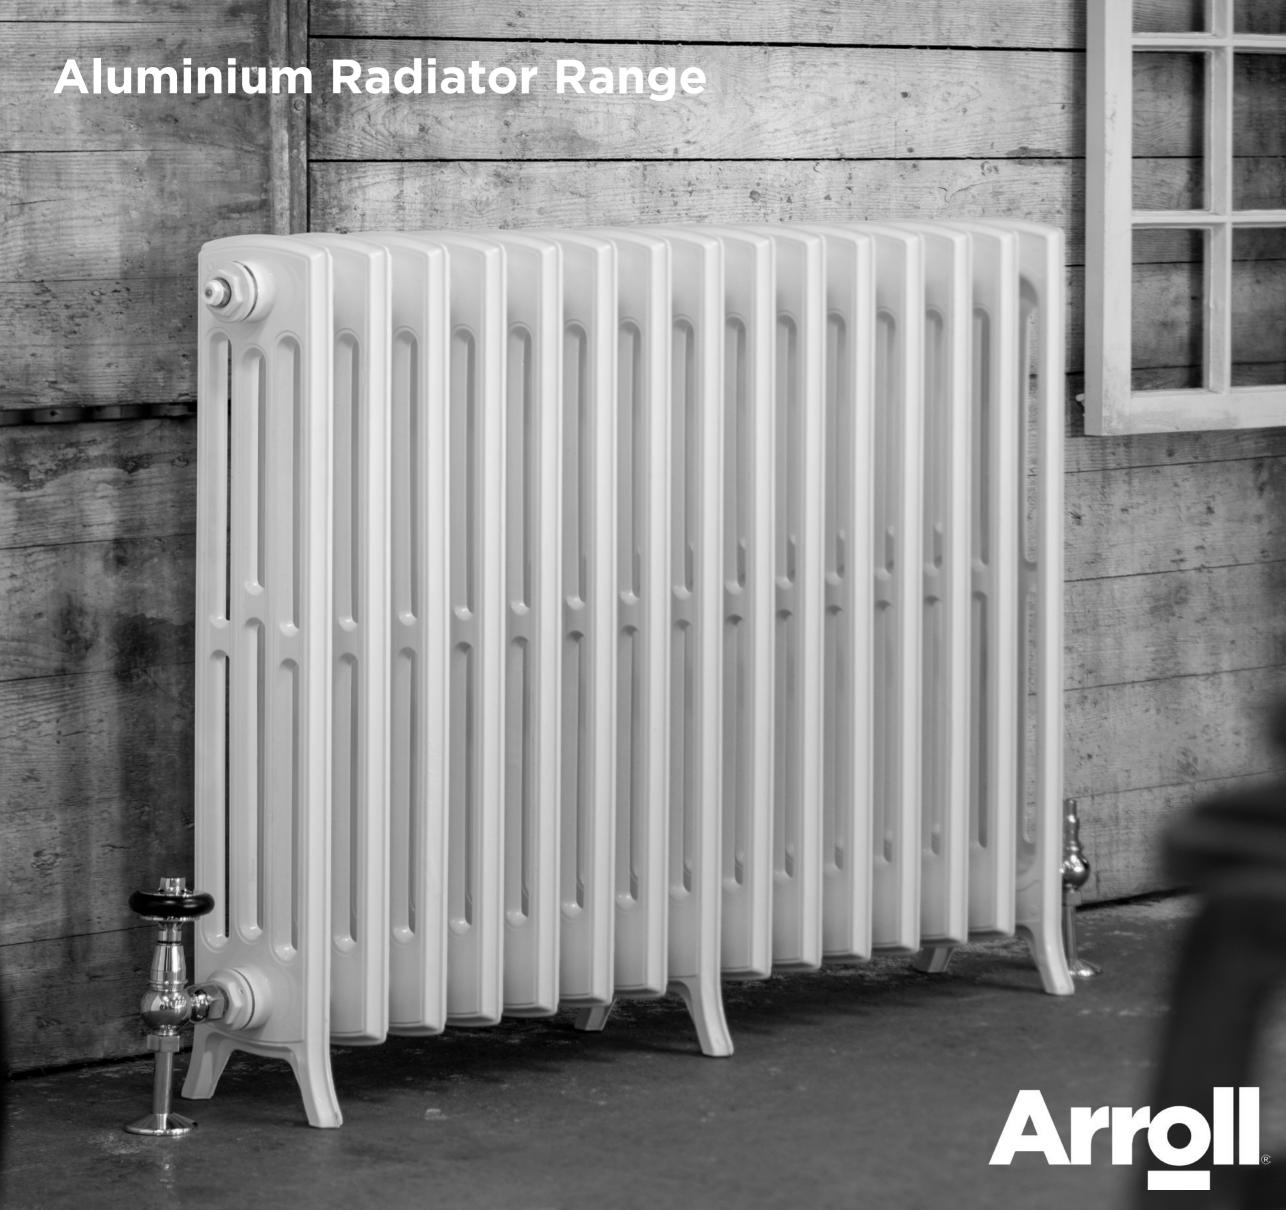

#### **Accessories Included**

Wall Stays

**End Caps** 

End Cap Inserts - Bleeder and Blank

Arroll is a name that is synomous with Cast Iron Radiators, recreating traditional designs for over 15 years.

Using innovative modern techniques, we have created an Aluminium version of our popular Edwardian Model.

Influenced by the Edwardian era with curved top and crisp clean casting lines the Edwardian is a new range that will suite traditional and modern homes.

THE EDWARDIAN 450

| RADIATOR DIMENSIONS |       |  |
|---------------------|-------|--|
| Radiator height:    | 450mm |  |
| Radiator depth:     | 175mm |  |