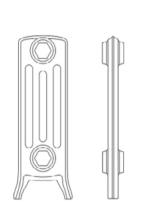

Influenced by the Edwardian era with curved top and crisp clean casting lines the Edwardian is a new range that will suite traditional and modern homes.

THE EDWARDIAN 450

| RADIATOR DIMENSIONS |       |  |
|---------------------|-------|--|
| Radiator height:    | 450mm |  |
| Radiator depth:     | 175mm |  |