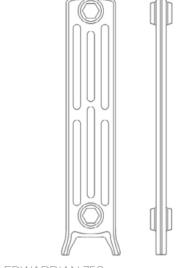

THE EDWARDIAN 750

Radiator height: Radiator depth:

**RADIATOR DIMENSIONS** 

Radiator Heat output at  $\Delta T$  50°C

| RADIATOR WIDTHS          |         |
|--------------------------|---------|
| 728MM WIDE (12 SECTIONS) |         |
| Empty Weight:            | 29.5 KG |
| Full Weight:             | 34.0 KG |
| Water Capacity:          | 4.5 L   |

750mm

175mm

3517 BTUs

| 906MM WIDE (15 SECTIONS)        |           |
|---------------------------------|-----------|
| Empty Weight:                   | 36.9 KG   |
| Full Weight:                    | 42.5 KG   |
| Water Capacity:                 | 5.6 L     |
| Radiator Heat output at ∆T 50°C | 4397 BTUs |
| 1142MM WIDE (19 SECTIONS)       |           |