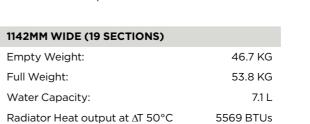

750mm

175mm

3517 BTUs

| 906MM WIDE (15 SECTIONS)        |           |
|---------------------------------|-----------|
| Empty Weight:                   | 36.9 KG   |
| Full Weight:                    | 42.5 KG   |
| Water Capacity:                 | 5.6 L     |
| Radiator Heat output at ∆T 50°C | 4397 BTUs |
| 1142MM WIDE (19 SECTIONS)       |           |