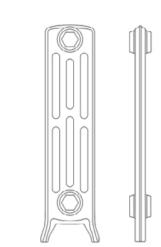

THE EDWARDIAN 650

| RADIATOR DIMENSIONS |       |
|---------------------|-------|
| Radiator height:    | 650mm |
| Radiator depth:     | 175mm |

| RADIATOR WIDTHS                 |           |  |
|---------------------------------|-----------|--|
| 728MM WIDE (12 SECTIONS)        |           |  |
| Empty Weight:                   | 29.3 KG   |  |
| Full Weight:                    | 32.9 KG   |  |
| Water Capacity:                 | 3.6 L     |  |
| Radiator Heat output at ∆T 50°C | 3360 BTUs |  |