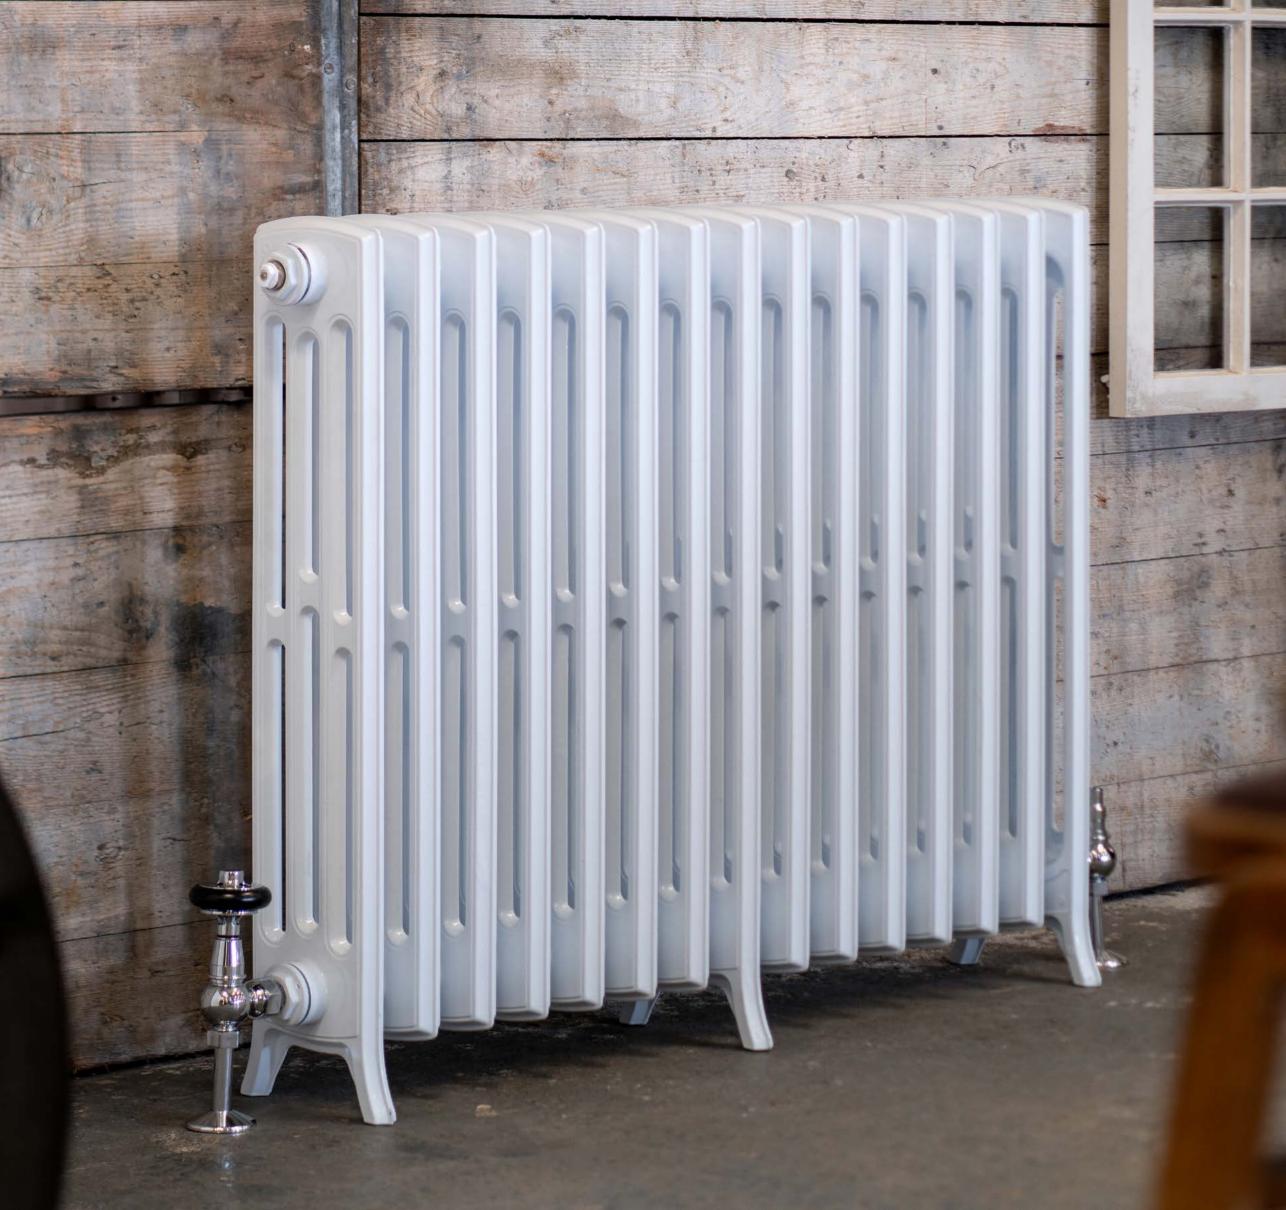

#### **Accessories Included**

Wall Stays

**End Caps** 

End Cap Inserts - Bleeder and Blank

Arroll is a name that is synomous with Cast Iron Radiators, recreating traditional designs for over 15 years.

Using innovative modern techniques, we have created an Aluminium version of our popular Edwardian Model.

Influenced by the Edwardian era with curved top and crisp clean casting lines the Edwardian is a new range that will suite traditional and modern homes.

THE EDWARDIAN 450

| RADIATOR DIMENSIONS |       |  |
|---------------------|-------|--|
| Radiator height:    | 450mm |  |
| Radiator depth:     | 175mm |  |