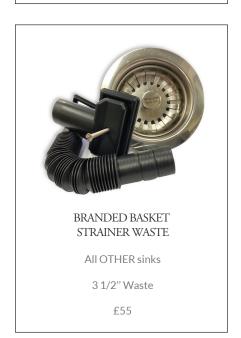

BLUE

PINK

BROWN

RED

Please see Heritage Collection for prices and dimensions...

Belfast

11/2" Waste

£32.50