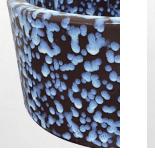

# MOTTLE COLLECTION

Complex glazes are used in the manufacturing process to create the stunning sinks in our Mottled Collection, producing distinctive patterns that give them a vibrant contemporary look - perfect for making a statement.

BLUE

PINK

BROWN

RED

Please see Heritage Collection for prices and dimensions...

Belfast

11/2" Waste

£32.50