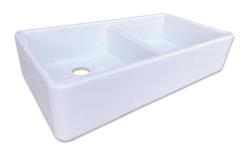

#### **Double Bowls**

Our Heritage double sinks are designed with a dropped dividing wall that gives them an unrivalled practicality, making them perfect for busy kitchens. Hand-crafted with quality and reliability in mind, they're available in a range of styles to bestow an air of subtle grace to any kitchen.