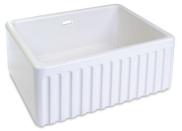

#### BARROW

White: £350 Coloured: £455 Mottled: £690

Dimensions: 595 x 460 x 220 mm

Dimensions: 400 x 400 x 165 mm

59

Dimensions: 595 x 460 x 230 mm

Dimensions: 595 x 460 x 200 mm

Ø400 Ø350 Ø95 Ø60