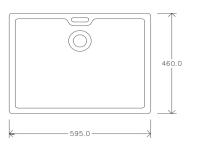

#### BARROW

White: £350 Coloured: £455 Mottled: £690

Dimensions: 595 x 460 x 220 mm

Dimensions: 400 x 400 x 165 mm

59

Dimensions: 595 x 460 x 230 mm

Dimensions: 595 x 460 x 200 mm

Ø400 Ø350 Ø95 Ø60