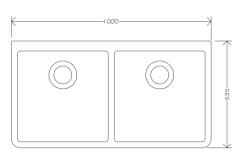

# STONYHURST

White: £900 Coloured: £1,170 Mottled: Price on Application

Dimensions: 1000 x 535 x 220 mm

#### TRAWDEN

White: £900 Coloured: £1,170 Mottled: Price on Application

Dimensions: 1000 x 535 x 220 mm

Add a splash of colour with the beautifully designed sinks in our exclusive Colour Collection. They are available in various contemporary finishes, that put a modern twist on a classic traditional style, making them iconic focal points for any kitchen.