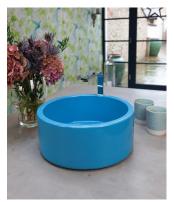

#### TRAWDEN

White: £900 Coloured: £1,170 Mottled: Price on Application

Dimensions: 1000 x 535 x 220 mm

Add a splash of colour with the beautifully designed sinks in our exclusive Colour Collection. They are available in various contemporary finishes, that put a modern twist on a classic traditional style, making them iconic focal points for any kitchen.

GREEN

CHARCOAL

PINK

YELLOW BLUE LIGHT GREY