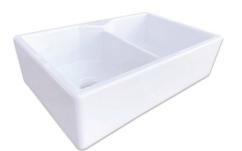

#### **Double Bowls**

Our Heritage double sinks are designed with a dropped dividing wall that gives them an unrivalled practicality, making them perfect for busy kitchens. Hand-crafted with quality and reliability in mind, they're available in a range of styles to bestow an air of subtle grace to any kitchen.

#### LOSTOCK

White: £698 Coloured: £907 Mottled: £1,177

Dimensions: 795 x 465 x 220 mm