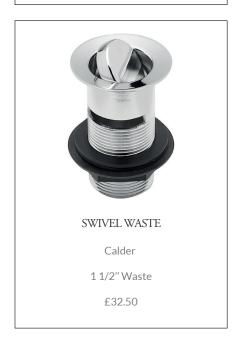

BLUE

PINK

BROWN

RED

Please see Heritage Collection for prices and dimensions...

Belfast

11/2" Waste

£32.50