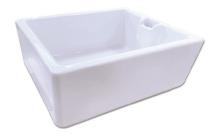

#### BELFAST

White: £320 Coloured: £416 Mottled: Price on Application

Dimensions: 595 x 460 x 225 mm