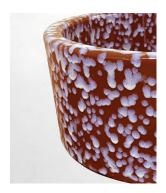

# MOTTLE COLLECTION

Complex glazes are used in the manufacturing process to create the stunning sinks in our Mottled Collection, producing distinctive patterns that give them a vibrant contemporary look - perfect for making a statement.

BLUE

PINK

BROWN

RED

Please see Heritage Collection for prices and dimensions...

Belfast

11/2" Waste

£32.50