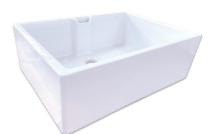

#### BELFAST

White: £320 Coloured: £416 Mottled: Price on Application

Dimensions: 595 x 460 x 225 mm