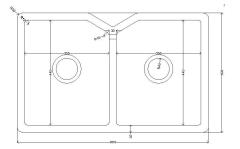

#### LOSTOCK

White: £698 Coloured: £907 Mottled: £1,177

Dimensions: 795 x 465 x 220 mm