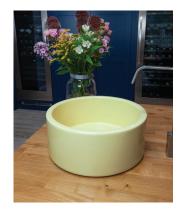

#### TRAWDEN

White: £900 Coloured: £1,170 Mottled: Price on Application

Dimensions: 1000 x 535 x 220 mm

Add a splash of colour with the beautifully designed sinks in our exclusive Colour Collection. They are available in various contemporary finishes, that put a modern twist on a classic traditional style, making them iconic focal points for any kitchen.

GREEN

CHARCOAL

PINK

YELLOW BLUE LIGHT GREY