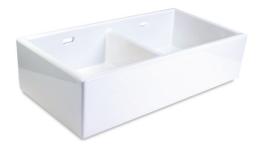

#### **Double Bowls**

Our Heritage double sinks are designed with a dropped dividing wall that gives them an unrivalled practicality, making them perfect for busy kitchens. Hand-crafted with quality and reliability in mind, they're available in a range of styles to bestow an air of subtle grace to any kitchen.

#### LOSTOCK

White: £698 Coloured: £907 Mottled: £1,177

Dimensions: 795 x 465 x 220 mm