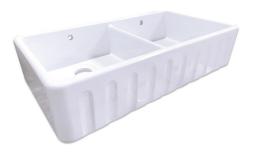

# STONYHURST

White: £900 Coloured: £1,170 Mottled: Price on Application

Dimensions: 1000 x 535 x 220 mm

#### TRAWDEN

White: £900 Coloured: £1,170 Mottled: Price on Application

Dimensions: 1000 x 535 x 220 mm

Add a splash of colour with the beautifully designed sinks in our exclusive Colour Collection. They are available in various contemporary finishes, that put a modern twist on a classic traditional style, making them iconic focal points for any kitchen.