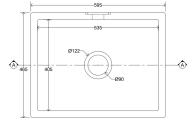

# WHITEBIRK SINK COMPANY

• ENGLAND •

Luxury Handmade Sinks

RETAIL PRICE LIST

Including VAT



# HERITAGE COLLECTION

# Single Bowls

Each hand-crafted single sink in our traditional Heritage Collection is as practical as it is beautiful, and equally at home in traditional or contemporary kitchens. They are available in a range of understated styles, all guaranteed to provide a lifetime of service and pleasure.

#### BARLEY

White: £398 Coloured: £517 Mottled: Price on Application

### CALDER

White: £330 Coloured: £429 Mottled: £662

#### **MELLOR**

White: £350 Coloured: £455 Mottled: £690

#### BARROW

White: £350 Coloured: £455 Mottled: £690



Dimensions: 595 x 460 x 220 mm



Dimensions: 400 x 400 x 165 mm

59



Dimensions: 595 x 460 x 230 mm



Dimensions: 595 x 460 x 200 mm



Ø400 Ø350 Ø95 Ø60

Single Bowls

#### **CLEVELEYS**

White: £370 Coloured: £481 Mottled: Price on Application



Dimensions: 595 x 460 x 255 mm



#### BELFAST

White: £320 Coloured: £416 Mottled: Price on Application



Dimensions: 595 x 460 x 225 mm



#### **SAMLESBURY**

White: £599 Coloured: £779 Mottled: £1,040



Dimensions: 795 x 460 x 255 mm





# HERITAGE COLLECTION

#### **Double Bowls**

Our Heritage double sinks are designed with a dropped dividing wall that gives them an unrivalled practicality, making them perfect for busy kitchens. Hand-crafted with quality and reliability in mind, they're available in a range of styles to bestow an air of subtle grace to any kitchen.

#### PENDLETON

# White: £594 Colou