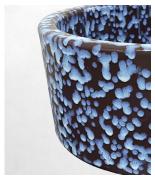

# MOTTLE COLLECTION

Complex glazes are used in the manufacturing process to create the stunning sinks in our Mottled Collection, producing distinctive patterns that give them a vibrant contemporary look - perfect for making a statement.

BLUE

PINK

BROWN

RED

Please see Heritage Collection for prices and dimensions...

Belfast

11/2" Waste

£32.50