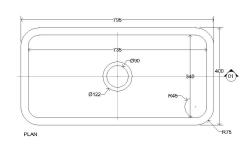

#### BARROW

White: £350 Coloured: £455 Mottled: £690

Dimensions: 595 x 460 x 220 mm

Dimensions: 400 x 400 x 165 mm

59

Dimensions: 595 x 460 x 230 mm

Dimensions: 595 x 460 x 200 mm

Ø400 Ø350 Ø95 Ø60