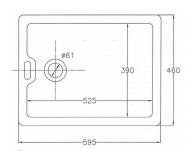

at home in traditional or contemporary kitchens. They are available in a range of understated styles, all guaranteed to provide a lifetime of service and pleasure.

#### BARLEY

White: £398 Coloured: £517 Mottled: Price on Application

### CALDER

White: £330 Coloured: £429 Mottled: £662

#### **MELLOR**

White: £350 Coloured: £455 Mottled: £690

#### BARROW

White: £350 Coloured: £455 Mottled: £690



Dimensions: 595 x 460 x 220 mm



Dimensions: 400 x 400 x 165 mm

59



Dimensions: 595 x 460 x 230 mm



Dimensions: 595 x 460 x 200 mm



Ø400 Ø350 Ø95 Ø60

Single Bowls

#### **CLEVELEYS**

White: £370 Coloured: £481 Mottled: Price on Application



Dimensions: 595 x 460 x 255 mm



#### BELFAST

White: £320 Coloured: £416 Mottled: Price on Application



Dimensions: 595 x 460 x 225 mm



#### **SAMLESBURY**

White: £599 Coloured: £779 Mottled: £1,040



Dimensions: 795 x 460 x 255 mm





# HERITAGE COLLECTION

#### **Double Bowls**

Our Heritage double sinks are designed with a dropped dividing wall that gives them an unrivalled practicality, making them perfect for busy kitchens. Hand-crafted with quality and reliability in mind, they're available in a range of styles to bestow an air of subtle grace to any kitchen.

#### PENDLETON

# White: £594 Coloured: £772 Mottled: £1,040



Dimensions: 800 x 500 x 220 mm



#### RIBBLETON

White: £594 Coloured: £772 Mottled: Price on Application



Dimensions: 895 x 465 x 230 mm



#### LOSTOCK

White: £698 Coloured: £907 Mottled: £1,177



Dimensions: 795 x 465 x 220 mm



# Double Bowls

# STONYHURST

White: £900 Coloured: £1,1