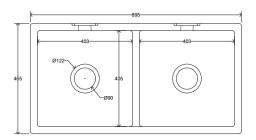

#### LOSTOCK

White: £698 Coloured: £907 Mottled: £1,177

Dimensions: 795 x 465 x 220 mm