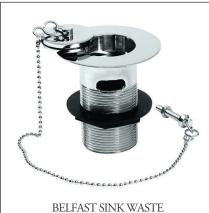

BLUE

PINK

BROWN

RED

Please see Heritage Collection for prices and dimensions...

Belfast

11/2" Waste

£32.50