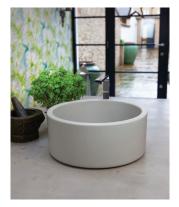

# Single Bowls

Each hand-crafted single sink in our traditional Heritage Collection is as practical as it is beautiful, and equally at home in traditional or contemporary kitchens. They are available in a range of understated styles, all guaranteed to provide a lifetime of service and pleasure.

#### BARROW

White: £350 Coloured: £455 Mottled: £690

Dimensions: 595 x 460 x 220 mm

Dimensions: 400 x 400 x 165 mm

59

Dimensions: 595 x 460 x 230 mm

Dimensions: 595 x 460 x 200 mm

Ø400 Ø350 Ø95 Ø60