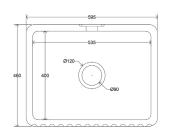

# WHITEBIRK SINK COMPANY

• ENGLAND •

Luxury Handmade Sinks

RETAIL PRICE LIST

Including VAT



# HERITAGE COLLECTION

# Single Bowls

Each hand-crafted single sink in our traditional Heritage Collection is as practical as it is beautiful, and equally at home in traditional or contemporary kitchens. They are available in a range of understated styles, all guaranteed to provide a lifetime of service and pleasure.

#### BARLEY

White: £398 Coloured: £517 Mottled: Price on Application

### CALDER

White: £330 Coloured: £429 Mottled: £662

#### **MELLOR**

White: £350 Coloured: £455 Mottled: £690

#### BARROW

White: £350 Coloured: £455 Mottled: £690



Dimensions: 595 x 460 x 220 mm



Dimensions: 400 x 400 x 165 mm

59



Dimensions: 595 x 460 x 230 mm



Dimensions: 595 x 460 x 200 mm



Ø400 Ø350 Ø95 Ø60

Single Bowls

#### **CLEVELEYS**

White: £370 Coloured: £481 Mottled: Price on Application



Dimensions: 595 x 460 x 255 mm



#### BELFAST

White: £320 Coloured: £416 Mottled: Price on Application



Dimensions: 595 x 460 x 225 mm



#### **SAMLESBURY**

White: £599 Coloured: £779 Mottled: £1,040



Dimensions: 795 x 460 x 255 mm





# HERITAGE COLLECTION

#### **Double Bowls**

Our Heritage double sinks are designed with a dropped dividing wall that gives them an unrivalled practicality, making them perfect for busy kitchens. Hand-crafted with quality and reliability in mind, they're available in a range of styles to bestow an air of subtle grace to any kitchen.

#### PENDLETON

# White: £594 Coloured: £772 Mottled: £1,040



Dimensions: 800 x 500 x 220 mm



####