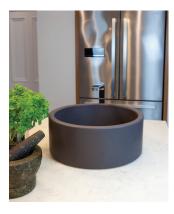

#### TRAWDEN

White: £900 Coloured: £1,170 Mottled: Price on Application

Dimensions: 1000 x 535 x 220 mm

Add a splash of colour with the beautifully designed sinks in our exclusive Colour Collection. They are available in various contemporary finishes, that put a modern twist on a classic traditional style, making them iconic focal points for any kitchen.

GREEN

CHARCOAL

PINK

YELLOW BLUE LIGHT GREY