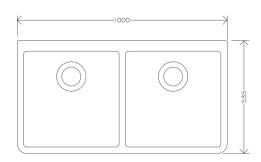

# STONYHURST

White: £900 Coloured: £1,170 Mottled: Price on Application

Dimensions: 1000 x 535 x 220 mm

#### TRAWDEN

White: £900 Coloured: £1,170 Mottled: Price on Application

Dimensions: 1000 x 535 x 220 mm

Add a splash of colour with the beautifully designed sinks in our exclusive Colour Collection. They are available in various contemporary finishes, that put a modern twist on a classic traditional style, making them iconic focal points for any kitchen.