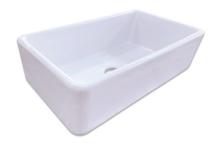

#### BELFAST

White: £320 Coloured: £416 Mottled: Price on Application

Dimensions: 595 x 460 x 225 mm