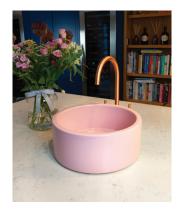

#### TRAWDEN

White: £900 Coloured: £1,170 Mottled: Price on Application

Dimensions: 1000 x 535 x 220 mm

Add a splash of colour with the beautifully designed sinks in our exclusive Colour Collection. They are available in various contemporary finishes, that put a modern twist on a classic traditional style, making them iconic focal points for any kitchen.

GREEN

CHARCOAL

PINK

YELLOW BLUE LIGHT GREY