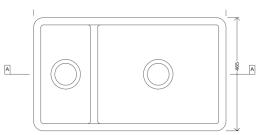

#### **Double Bowls**

Our Heritage double sinks are designed with a dropped dividing wall that gives them an unrivalled practicality, making them perfect for busy kitchens. Hand-crafted with quality and reliability in mind, they're available in a range of styles to bestow an air of subtle grace to any kitchen.