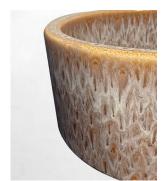

# MOTTLE COLLECTION

Complex glazes are used in the manufacturing process to create the stunning sinks in our Mottled Collection, producing distinctive patterns that give them a vibrant contemporary look - perfect for making a statement.

BLUE

PINK

BROWN

RED

Please see Heritage Collection for prices and dimensions...

Belfast

11/2" Waste

£32.50